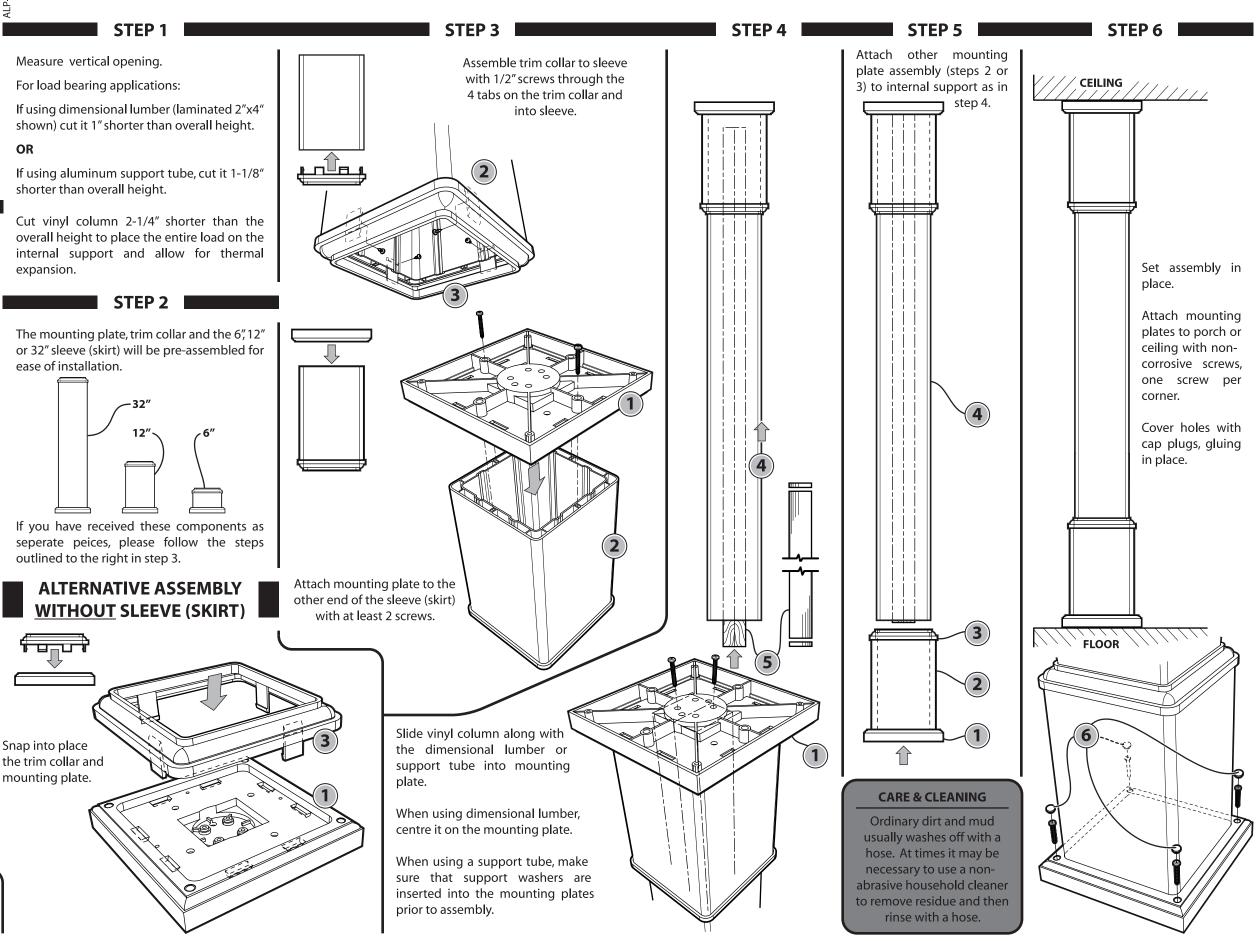

## **7" SQUARE PORCH COLUMN (PILLAR) INSTALLATION GUIDE**

COLUMN COMPONENTS

(Internal support and fasteners are not included)

Alpa Ontario Railing Inc. 101 Glidden Road, Brampton, Ontario L6T 3W6 Tel: (905) 796-6631 Fax: (905) 796-8790

## IMPORTANT REVIEW ALL **INSTRUCTIONS BEFORE** ASSEMBLING COLUMN

NON-LOAD BEARING INSTALLATION **LOAD BEARING INSTALLATION** 

For non-load bearing applications column may be used without an internal support.

For load bearing applications an internal support MUST be used.

FASTENERS

All appropriate fasteners are to be supplied by installer and be of a non-corrosive quality.