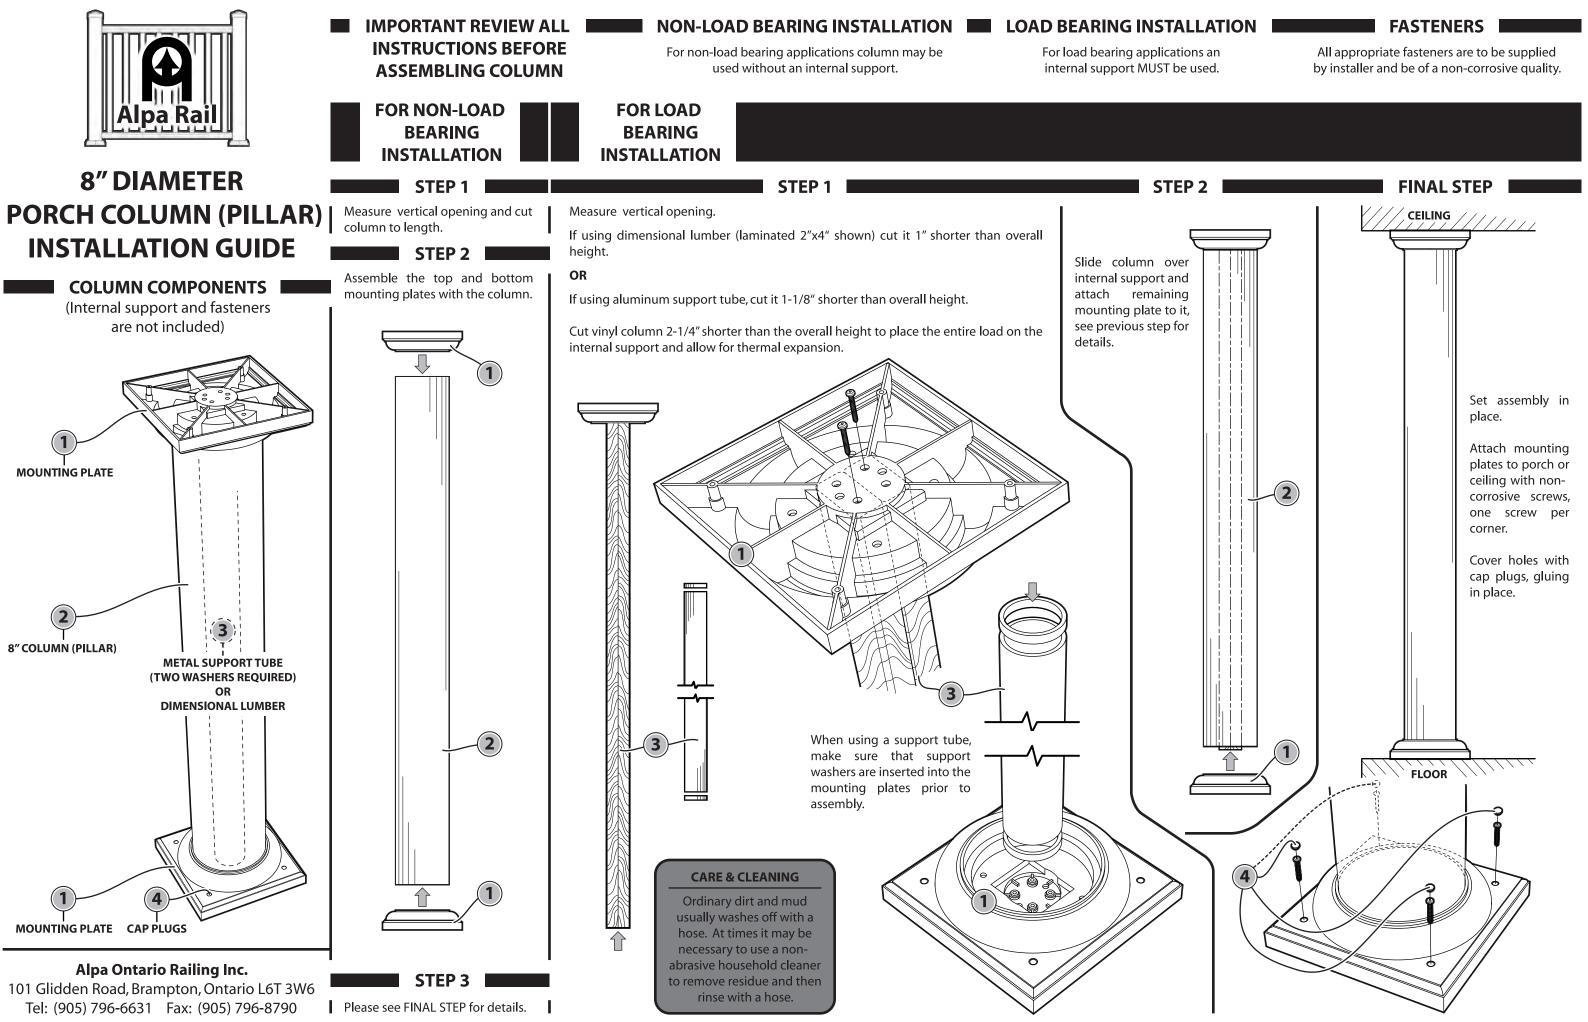

## **7" SQUARE PORCH COLUMN (PILLAR) INSTALLATION GUIDE**

COLUMN COMPONENTS

(Internal support and fasteners are not included)

Alpa Ontario Railing Inc. 101 Glidden Road, Brampton, Ontario L6T 3W6 Tel: (905) 796-6631 Fax: (905) 796-8790

## IMPORTANT REVIEW ALL **INSTRUCTIONS BEFORE** ASSEMBLING COLUMN

NON-LOAD BEARING INSTALLATION **LOAD BEARING INSTALLATION** 

For non-load bearing applications column may be used without an internal support.

For load bearing applications an internal support MUST be used.

FASTENERS

All appropriate fasteners are to be supplied by installer and be of a non-corrosive quality.