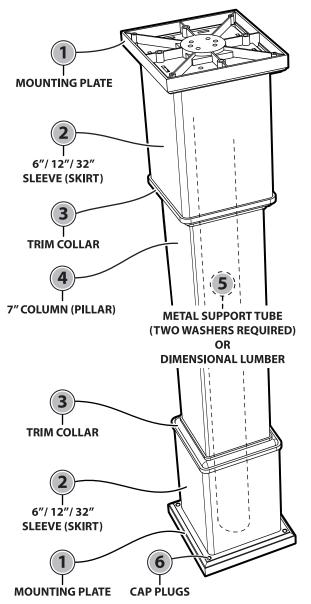

## **7" SQUARE PORCH COLUMN (PILLAR) INSTALLATION GUIDE**

COLUMN COMPONENTS

(Internal support and fasteners are not included)

Alpa Ontario Railing Inc. 101 Glidden Road, Brampton, Ontario L6T 3W6 Tel: (905) 796-6631 Fax: (905) 796-8790